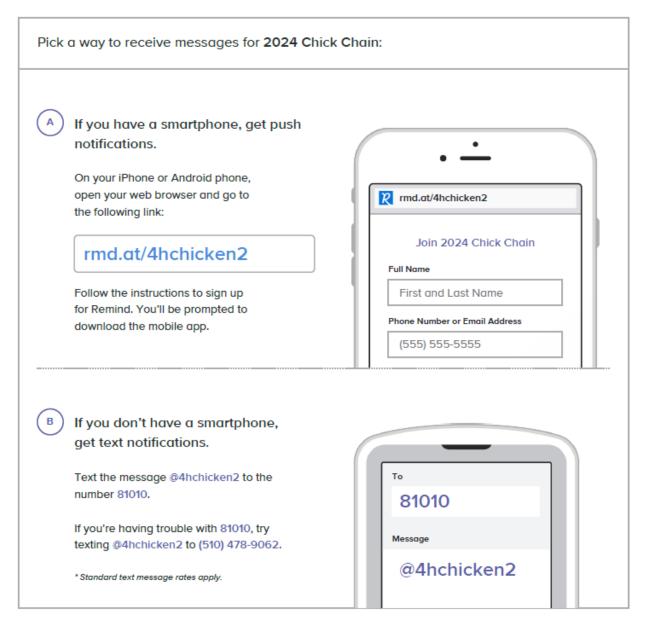

Students are also eligible to participate in Poultry Judging. The interest meeting for Poultry Judging is May 6<sup>th</sup> at 5:30pm.

Please sign up for REMIND. This Is how we will communicate about chick delivery, meeting and show updates. Details of how to sign up for REMIND are on the back of this letter.

## PLEASE SIGN UP FOR REMIND, this is how we will communicate chick delivery and meeting reminders!

Don't have a mobile phone? Go to rmd.at/4hchicken2 on a desktop computer to sign up for email notifications.